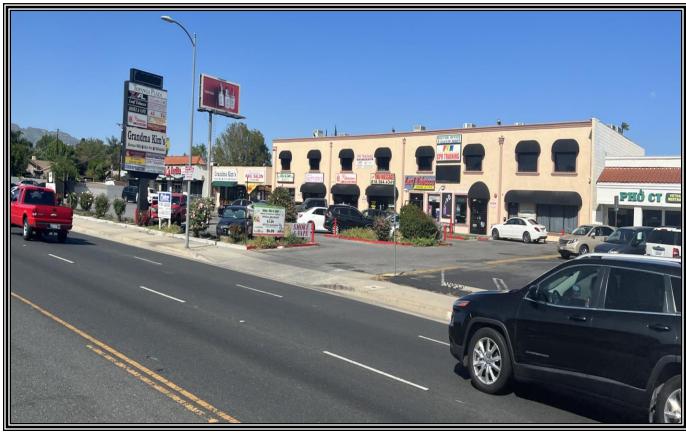

## Prime "Retail/Office/Medical" Space For Lease 8372 - 74 TOPANGA CANYON BOULEVARD

**LOCATION:** 8372 - 8374 Topanga Canyon Blvd, West Hills, Ca 91304

**SIZE/RENTAL RATE: Office –** 1,000/1,500 +/- sq ft @ \$2.25 psf, GROSS

**Retail -** 1,400 +/- sq ft @ \$2.65 psf NNN (\$0.45)

**OCCUPANCY:** Immediate

**PARKING:** Excellent parking

**COMMENTS:** \* Elevator/Private Bathroom

\* Practical Floor Plan

\* Just North of Roscoe Blvd

\* Lowe's directly across Topanga Canyon Blvd

**Howard Bass** 